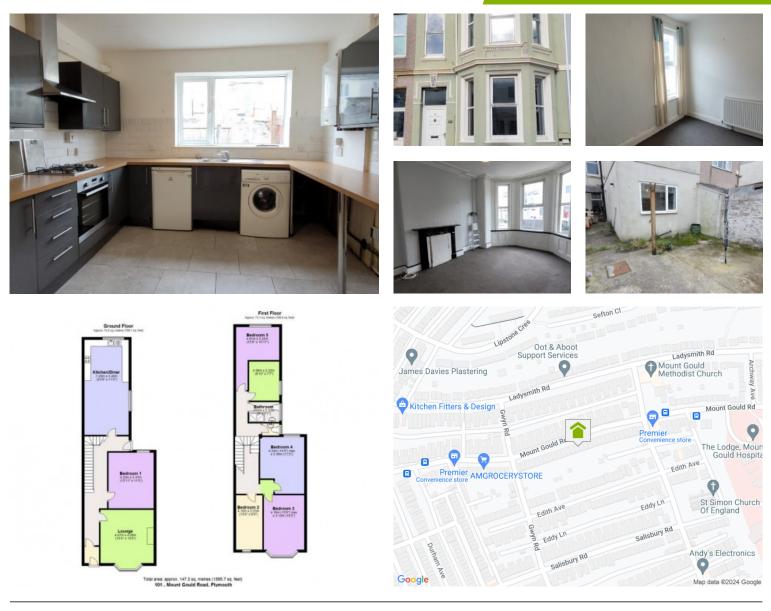

## 4 Bedroom Terraced

£245,000.00

01752 600 485

Large 4/5 bedroom mid terraced property, situated in popular central location with access to local amenities.

Full of character and original features and in need of a full refurbishment, this is a great opportunity to create a beautiful family home. Arranged as follows:

Ground floor; front door opens into ground floor hall with stairs straight ahead leading to the first floor, the first door on the right opens into a spacious bay fronted living room with original fireplace and decorative ceiling rose and cornicing. The second door on the right opens into a good-sized dining room with a rear facing window overlooking the courtyard garden.

The hallway then leads towards the rear of the property where there is a modern white fitted kitchen/ breakfast room. Ground floor W.C.

Leading to the back of the property on the first floor off the landing is a large shower room and second bathroom with bath and toilet. Upstairs in the rear tenement there are 2 bedrooms; one small room off the landing, and a further bedroom with a bay window