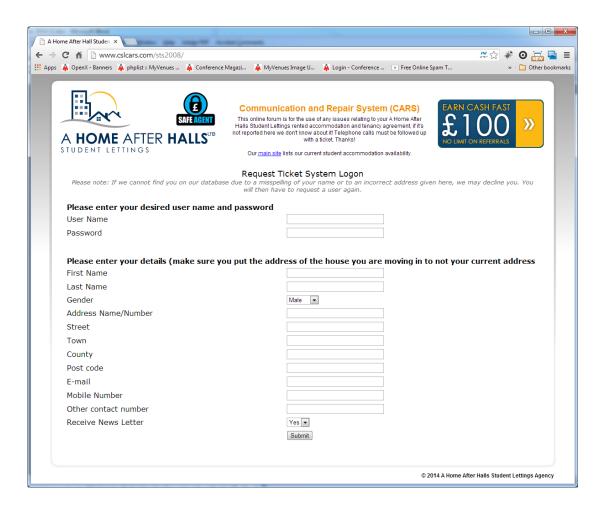

Once on the home page, hit 'Request Account', this opens the page below;

Fill this in with your details, and the property address of the house you are moving in to and we'll assign you to your property with your housemates..