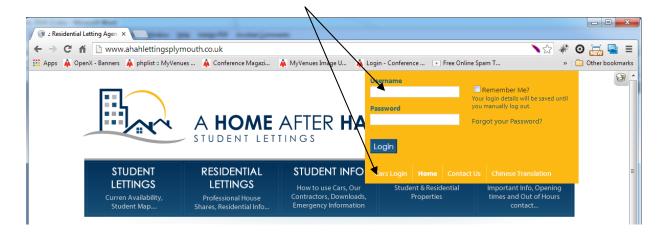

If you need to log on, you either go to the first page, or to our website, www.chrisshoreylettings.co.uk

When you have logged in, you will get the page below. This has all the information you need, including showing you all of the Health and Safety Certificates for your house.