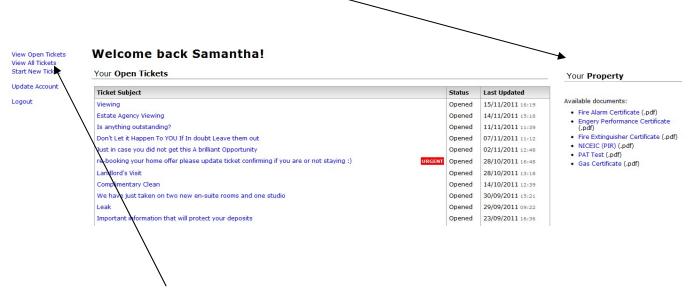

If you need to log on, you either go to the first page, or to our website, www.chrisshoreylettings.co.uk

When you have logged in, you will get the page below. This has all the information you need, including showing you all of the Health and Safety Certificates for your house.

To report an issue, hit the 'Start New Ticket' button

This will open this page;

Fill this in, and we'll sort out any problems you may have!