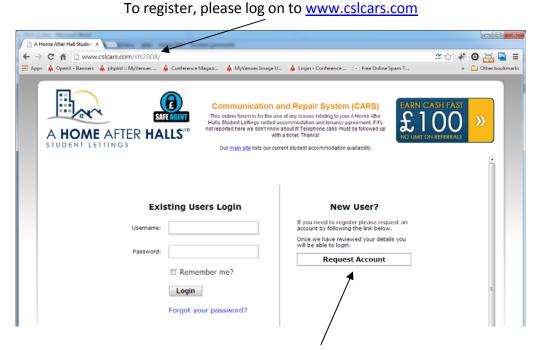

## What now?

You need to register for the online Communication and Repairs System (CARS), this is where you report any maintenance issues, and we communicate important information to you.

All of the information regarding moving in and paying rent will be on here, so you really do need to set up your account.

Once on the home page, hit 'Request Account', this opens the page below;

Fill this in with your details, and the property address of the house you are moving in to and we'll assign you to your property with your housemates..