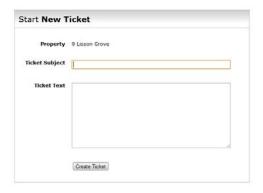

To report an issue, hit the 'Start New Ticket' button

This will open this page;

Fill this in, and we'll sort out any problems you may have!