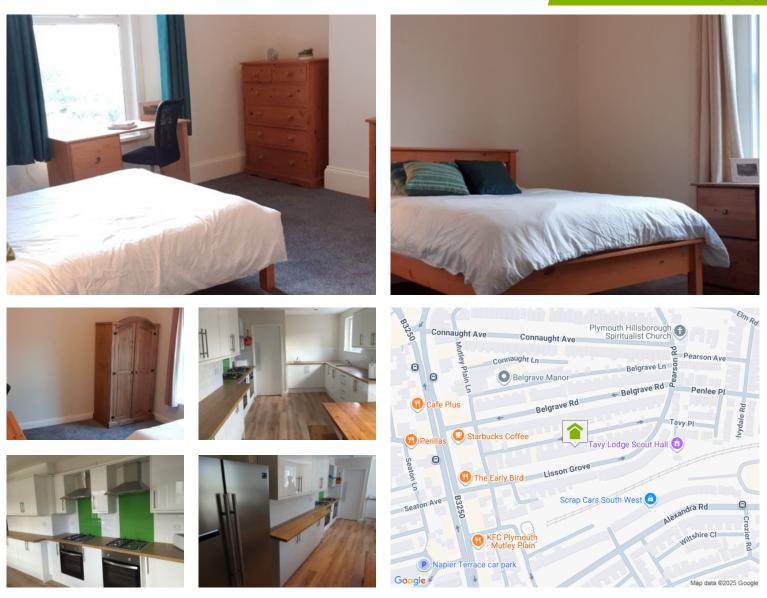

# £125.00

Spacious double bedroom available in a recently refurbished modern 7 bedrooms house. Situated just off Mutely Plain this house is ideally located for access to town and lots of local amenities. it is offered completely all inclusive of bills to includeGas, water, electric and landlord pays the Council tax band c and TV licence is paid by the landlord. Super fast virgin Broadband 300mg +Fully furnished and comfortable and spacious double rooms.Large communal living room with large TVModern stylish kitchen dinning room with plenty of facilitiesUtility room with washing machine and tumble dryerFront garden and rear courtyard. Security deposit £200