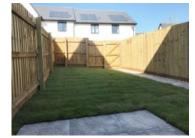

Patio doors in the dinning room open out to a spacious freshly lawn'd garden, other benefits include Solar panels and double glazing which results in low energy costs and a private driveway. EPC B