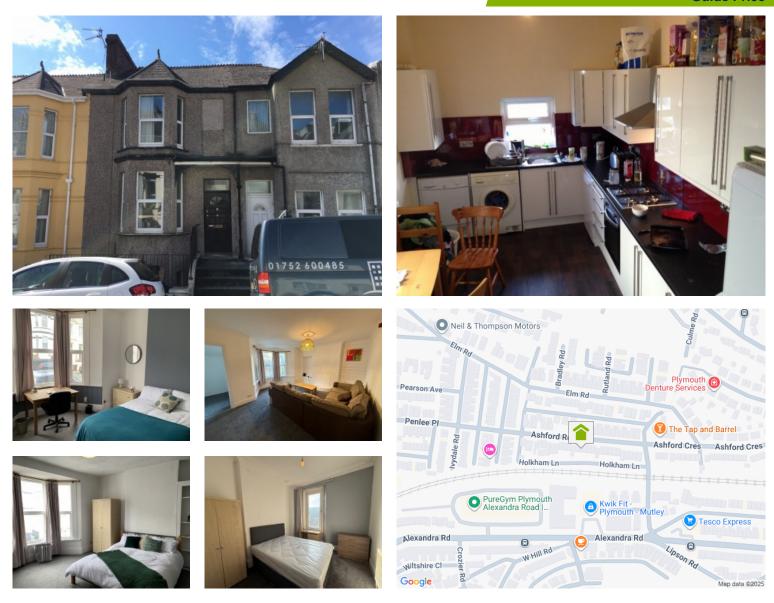

## Ashford Road, PL4 7BN

5 Bedroom Terraced

## £250,000.00

01752 600 485

Investment property available in sought-after location.

5 double letting bedrooms spread over 3 floors, with 2 bathrooms, fitted kitchen and separate lounge.

No parking provided, on-street parking available subject to availability.

Freehold property.

EPC 62.

Council tax band B.

Mains gas central heating.

WiFi available from Virgin Fibre Optic or Openreach.

According to Ofcom Mobile and broadband checker, EE and Three mobile signals limited, O2 and Vodaphone likely.