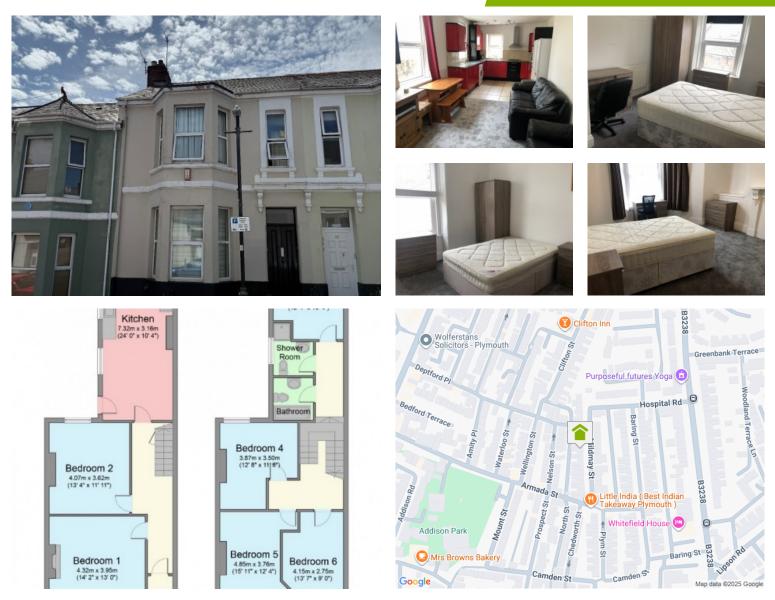

## Mildmay Street, PL4 8NE

#### 6 Bedroom Terraced

# £305,000.00

01752 600 485

Grossing £40,560 annually, this substantial six-bedroom, two-bathroom HMO is now available to purchase. Currently fully let to a reputable company on a corporate lease, the property offers a rare opportunity to acquire a turnkey investment with immediate income, minimal management responsibilities, and long-term rental stability.

Each of the six bedrooms is generously sized, fully furnished, and compliant with current HMO regulations, making the home ideal for professional occupants. Two modern bathrooms serve the property.

The current corporate lease ensures that the property is fully tenanted, with a fixed monthly rental income paid by the company. Located in a well-connected and desirable area, the property benefits from strong demand from both the professional and student rental markets. With close proximity to key transport links, major employers, universities, and local amenities, this location continues to see strong rental yields and high occupancy rates.