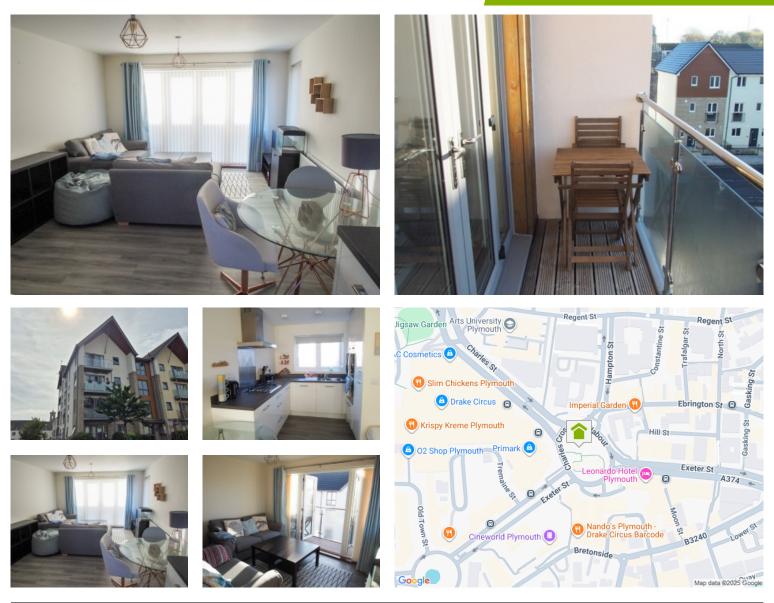

## £120,000.00

01752 600 485

New to the market is this stunning top floor apartment in Devonport. 1 bedroom, 1 bathroom flat in a great location. Flat is minutes walk from Mount Wise, Devonport Park and local amenities. 114 Years remaining on lease, Ground Rent £113.50 p.a., Service Charge £524.05 for the year 24-25. Property has recently been rented out at £950pcm, offering a gross yield of 7.3% Flat with modern décor benefiting from economic bills and double glazing. This flat has a large open plan lounge opening out onto a South-East facing balcony with views over the River Tamar and Cornwall.

Apartment comprises of:

- \* Large master bedroom
- \* Spacious Lounge/Kitchen/Diner
- \* Modern High Gloss kitchen units with integrated appliances.
- $^{\ast}$  Bathroom with modern tiles, shower over the bath, towel rail, pedestal basin and W/C.